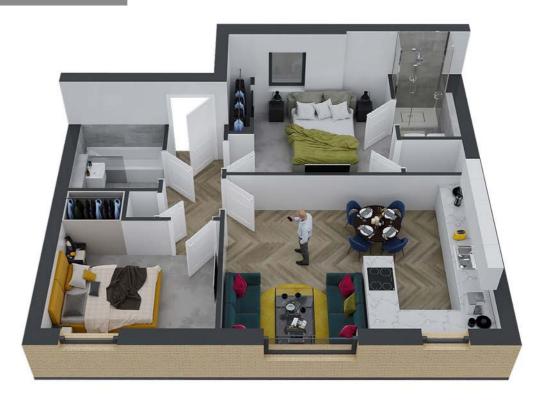

# **APARTMENT 31**

### THREE BEDROOM, FIFTH FLOOR WITH TERRACE

| 1350 sq ft   125.5 | sq m          |                |
|--------------------|---------------|----------------|
| LOUNGE/DINING      | 21'7" x 20'1" | 661cm x 614cm  |
| KITCHEN            | 12'8" x 7'5"  | 391cm x 231cm  |
| BATHROOM           | 9'2" x 6'3"   | 283cm x 191cm  |
| BEDROOM 1          | 18'3" x 15'3" | 558cm x 467cm  |
| EN SUITE           | 9'3" x 6'2"   | 283cm x 188cm  |
| BEDROOM 2          | 13'0" x 9'7"  | 397cm x 295cm  |
| ENSUITE            | 9'6" x 4'7"   | 293cm x 142cm  |
| BEDROOM 3          | 13'0" x 12'6" | 397cm x 383cm  |
| TERRACE            | 30'5" x 16'8" | 929cm x 514cm  |
| TERRACE            | 51'7" x 3'3"  | 1572cm x 102cm |
|                    |               |                |

- Measurement taken at longest and widest point
  Any areas or measurements are approximate

51 | The Millhouse The Millhouse | 52

BRIDGE STREET