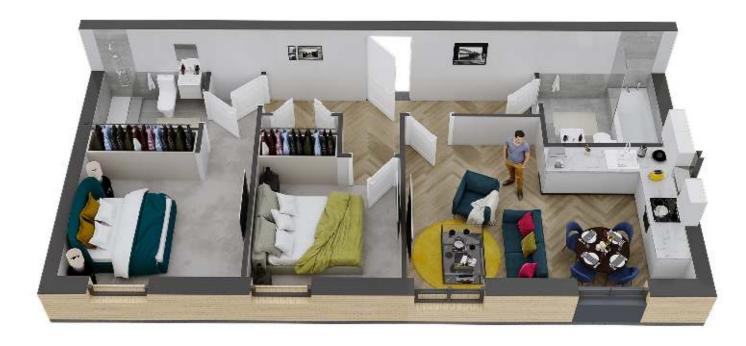

9'6" x 9'6"   | 291cm x 292cm |
| TERRACE               | 15'2" x 4'1"  | 465cm x 125cm |

<sup>•</sup> Measurement taken at longest and widest point



47 | The Millhouse The Millhouse | 48

Any areas or measurements are approximate



TWO BEDROOM, FOURTH FLOOR

| 638 sq ft   59.3 sq m |               |               |
|-----------------------|---------------|---------------|
| LOUNGE/KITCHEN        | 17'6" x 13'1" | 536cm x 402cm |
| BATHROOM              | 7'5" x 6'4"   | 228cm x 196cm |
| BEDROOM 1             | 12'1" x 10'7" | 369cm x 325cm |
| EN SUITE              | 7'3" x 4'7"   | 222cm x 143cm |
| BEDROOM 2             | 11'1" x 10'8" | 337cm x 329cm |

- Measurement taken at longest and widest point
  Any areas or measurements are approximate

BRIDGE STREET

# **APARTMENT 29**



### TWO BEDROOM, FOURTH FLOOR

| 684 sq ft   63.6 sq m |               |               |
|-----------------------|---------------|---------------|
| LOUNGE/KITCHEN        | 17'6" x 13'1" | 535cm x 402cm |
| BATHROOM              | 8'0" x 6'6"   | 245cm x 201cm |
| BEDROOM 1             | 11'8" x 11'3" | 358cm x 344cm |
| EN SUITE              | 7'3" x 5'4"   | 224cm x 164cm |
| BEDROOM 2             | 11'4" x 9'5"  | 349cm x 291cm |
| REDKOOM 2             | 11'4" X 9'5"  | 349CM X 291CM |

- Measurement taken at longest and widest point
  Any areas or measurements are approximate



The Millhouse | 50 49 | The Millhouse



215cm x 142cm

377cm x 288cm

### TWO BEDROOM, FOURTH FLOOR

727 sq ft | 67.5 sq m

**EN SUITE** 

BEDROOM 2

|                | ·             |               |
|----