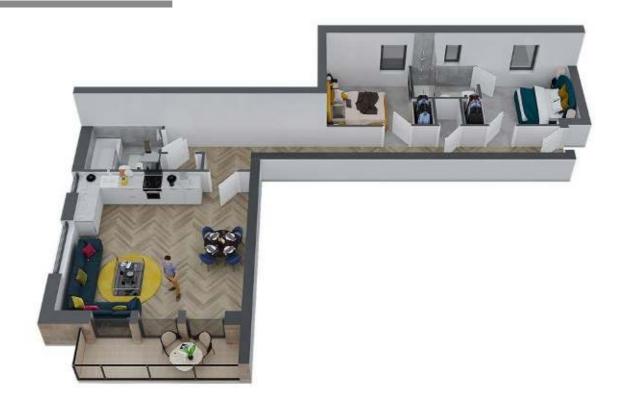

### TWO BEDROOM, GROUND FLOOR WITH TERRACE

| 800 sq ft   74.3 sq | m             |               |
|---------------------|---------------|---------------|
| KITCHEN/LOUNGE      | 19'1" x 16'8" | 581cm x 512cm |
| BATHROOM            | 9'5" x 6'3"   | 290cm x 193cm |
| BEDROOM 1           | 14'5" x 9'5"  | 443cm x 290cm |
| ENSUITE             | 7'4" x 4'9"   | 226cm x 150cm |
| BEDROOM 2           | 12'0" x 9'5"  | 366cm x 290cm |
| TERRACE             | 17'10" x 3'7" | 546cm x 113cm |
|                     |               |               |

Measurement taken at longest and widest point

<sup>•</sup> Any areas or measurements are approximate