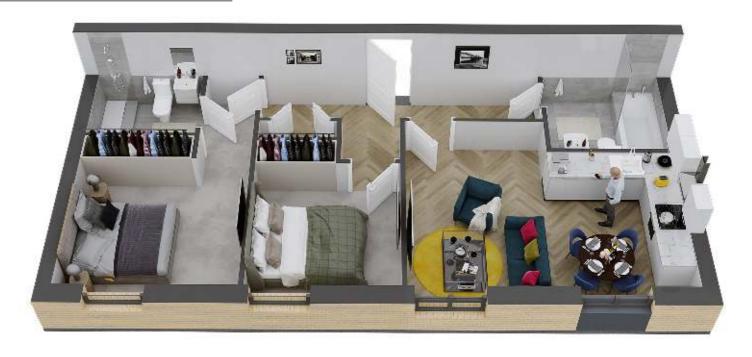

### THREE BEDROOM, FIFTH FLOOR WITH TERRACE

| 1350 sq ft   125.5 | sq m          |                |
|--------------------|---------------|----------------|
| LOUNGE/DINING      | 21'7" x 20'1" | 661cm x 614cm  |
| KITCHEN            | 12'8" x 7'5"  | 391cm x 231cm  |
| BATHROOM           | 9'2" x 6'3"   | 283cm x 191cm  |
| BEDROOM 1          | 18'3" x 15'3" | 558cm x 467cm  |
| EN SUITE           | 9'3" x 6'2"   | 283cm x 188cm  |
| BEDROOM 2          | 13'0" x 9'7"  | 397cm x 295cm  |
| ENSUITE            | 9'6" x 4'7"   | 293cm x 142cm  |
| BEDROOM 3          | 13'0" x 12'6" | 397cm x 383cm  |
| TERRACE            | 30'5" x 16'8" | 929cm x 514cm  |
| TERRACE            | 51'7" x 3'3"  | 1572cm x 102cm |
|                    |               |                |

- Measurement taken at longest and widest point
  Any areas or measurements are approximate

51 | The Millhouse The Millhouse | 52

BRIDGE STREET