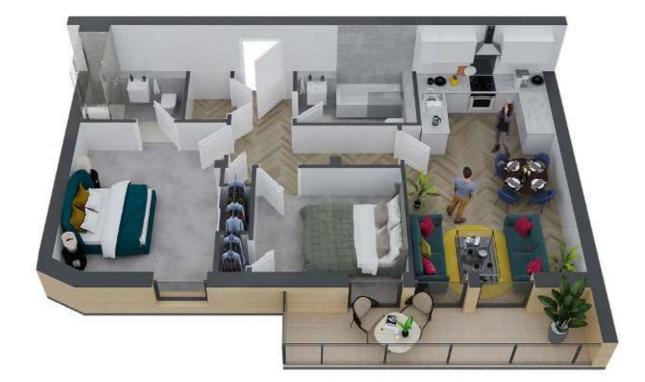

ct to the build schedule and the specification listed is subject to change at the developers' discretion.



# PLOT LOCATOR

## APARTMENT 01





### TWO BEDROOM, GROUND FLOOR WITH TERRACE

| 800 sq ft   74.3 sq | m             |               |
|---------------------|---------------|---------------|
| KITCHEN/LOUNGE      | 19'1" x 16'8" | 581cm x 512cm |
| BATHROOM            | 9'5" x 6'3"   | 290cm x 193cm |
| BEDROOM 1           | 14'5" x 9'5"  | 443cm x 290cm |
| ENSUITE             | 7'4" x 4'9"   | 226cm x 150cm |
| BEDROOM 2           | 12'0" x 9'5"  | 366cm x 290cm |
| TERRACE             | 17'10" x 3'7" | 546cm x 113cm |
|                     |               |               |

Measurement taken at longest and widest point



<sup>•</sup> Any areas or measurements are approximate



### TWO BEDROOM, GROUND FLOOR WITH TERRACE

| 706 sa ft | 1 | 65. | .6 | sa | m |  |
|-----------|---|-----|----|----|---|--|
|-----------|---|-----|----|----|---|--|

| LOUNGE/KITCHEN | 19'1" x 11'8" | 581cm x 360cm |
|----------------|---------------|---------------|
| BATHROOM       | 9'3" x 5'6"   | 284cm x 170cm |
| BEDROOM 1      | 13'7" x 10'8" | 417cm x 329cm |
| ENSUITE        | 7'7"x 5'4"    | 236cm x 163cm |
| BEDROOM 2      | 11'2" x 9'1"  | 342cm x 278cm |
| TERRACE        | 21'2" x 3'7"  | 646cm x 113cm |

- Measurement taken at longest and widest point
  Any areas or measurements are approximate

# BRIDGE STREET

# APARTMENT 03



### TWO BEDROOM, FIRST FLOOR WITH TERRACE

| 800 sq | ft | 74.3 sq | m |
|--------|----|---------|---|
|--------|----|---------|---|

| KITCHEN/