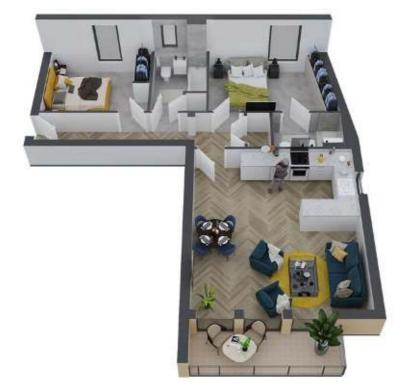

# **APARTMENT 31**

### THREE BEDROOM, FIFTH FLOOR WITH TERRACE

| 1350 sq ft   125.5 | sq m          |                |
|--------------------|---------------|----------------|
| LOUNGE/DINING      | 21'7" x 20'1" | 661cm x 614cm  |
| KITCHEN            | 12'8" x 7'5"  | 391cm x 231cm  |
| BATHROOM           | 9'2" x 6'3"   | 283cm x 191cm  |
| BEDROOM 1          | 18'3" x 15'3" | 558cm x 467cm  |
| EN SUITE           | 9'3" x 6'2"   | 283cm x 188cm  |
| BEDROOM 2          | 13'0" x 9'7"  | 397cm x 295cm  |
| ENSUITE            | 9'6" x 4'7"   | 293cm x 142cm  |
| BEDROOM 3          | 13'0" x 12'6" | 397cm x 383cm  |
| TERRACE            | 30'5" x 16'8" | 929cm x 514cm  |
| TERRACE            | 51'7" x 3'3"  | 1572cm x 102cm |
|                    |               |                |