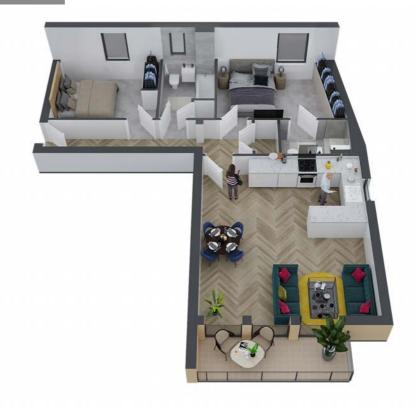

### TWO BEDROOM, GROUND FLOOR WITH TERRACE

| 800 sq ft   74.3 sq | m             |               |
|---------------------|---------------|---------------|
| KITCHEN/LOUNGE      | 19'1" x 16'8" | 581cm x 512cm |
| BATHROOM            | 9'5" x 6'3"   | 290cm x 193cm |
| BEDROOM 1           | 14'5" x 9'5"  | 443cm x 290cm |
| ENSUITE             | 7'4" x 4'9"   | 226cm x 150cm |
| BEDROOM 2           | 12'0" x 9'5"  | 366cm x 290cm |
| TERRACE             | 17'10" x 3'7" | 546cm x 113cm |
|                     |               |               |