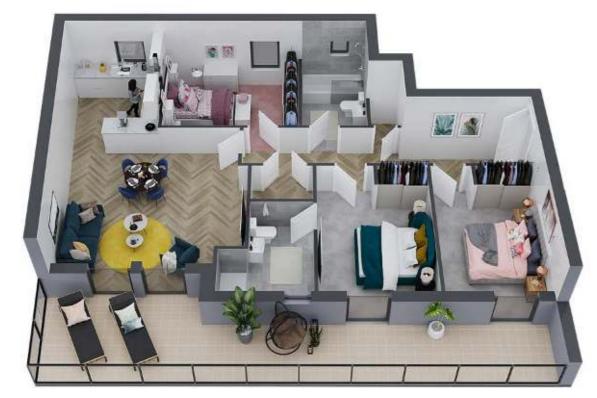

# **APARTMENT 31**

### THREE BEDROOM, FIFTH FLOOR WITH TERRACE

| 1350 sq ft   125.5 | sq m          |                |
|--------------------|---------------|----------------|
| LOUNGE/DINING      | 21'7" x 20'1" | 661cm x 614cm  |
| KITCHEN            | 12'8" x 7'5"  | 391cm x 231cm  |
| BATHROOM           | 9'2" x 6'3"   | 283cm x 191cm  |
| BEDROOM 1          | 18'3" x 15'3" | 558cm x 467cm  |
| EN SUITE           | 9'3" x 6'2"   | 283cm x 188cm  |
| BEDROOM 2          | 13'0" x 9'7"  | 397cm x 295cm  |
| ENSUITE            | 9'6" x 4'7"   | 293cm x 142cm  |
| BEDROOM 3          | 13'0" x 12'6" | 397cm x 383cm  |
| TERRACE            | 30'5" x 16'8" | 929cm x 514cm  |
| TERRACE            | 51'7" x 3'3"  | 1572cm x 102cm |
|                    |               |                |

- Measurement taken at longest and widest point
  Any areas or measurements are approximate

51 | The Millhouse The Millhouse | 52

BRIDGE STREET