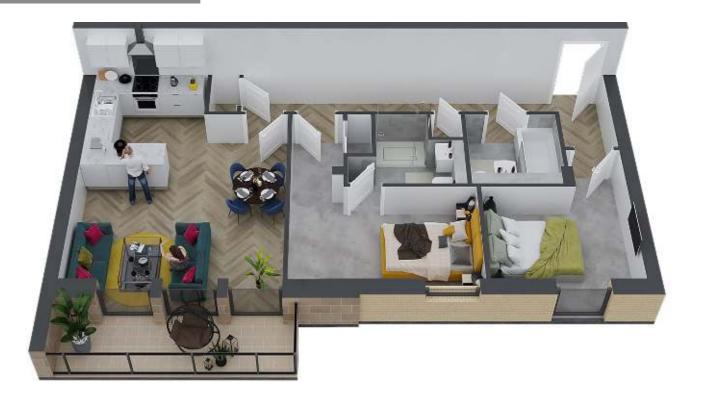

|               |               |

- Measurement taken at longest and widest point
- Any areas or measurements are approximate



23 | The Millhouse The Millhouse | 24



### TWO BEDROOM, FIRST FLOOR WITH TERRACE

| 777 sq ft   72.2 sq m |               |               |
|-----------------------|---------------|---------------|
| LOUNGE/KITCHEN        | 19'2" x 17'1" | 584cm x 522cm |
| BATHROOM              | 9'2" x 5'4"   | 280cm x 164cm |
| BEDROOM 1             | 14'1" x 9'6"  | 431cm x 292cm |
| ENSUITE               | 8'8" x 4'9"   | 268cm x 150cm |
| BEDROOM 2             | 12'8" x 9'4"  | 389cm x 287cm |
| TERRACE               | 17'6" x 3'6   | 536cm x 111cm |

- Measurement taken at longest and widest point
  Any areas or measurements are approximate

# **APARTMENT 05**



### TWO BEDROOM, FIRST FLOOR WITH TERRACE

| 772 sq ft   71.8 sq m |               |               |
|-----------------------|---------------|---------------|
| LOUNGE/KITCHEN        | 19'2" x 15'6" | 585cm x 477cm |
| BATHROOM              | 8'2" x 6'4"   | 249cm x 194cm |
| BEDROOM 1             | 13'1" x 8'5"  | 400cm x 258cm |
| EN SUITE              | 7'3" x 6'3"   | 222cm x 193cm |
| BEDROOM 2             | 10'6" x 8'4"  | 322cm x 257cm |
| TERRACE               | 16'5" x 4'1"  | 502cm x125cm  |

- Measurement taken at longest and widest point
  Any areas or measurements are approximate



25 | The Millhouse The Millhouse | 26

BRIDGE STREET



### TWO BEDROOM, FIRST FLOOR WITH TERRACE

| 830 sq ft   77.1 sq m |               |               |
|-----------------------|-------------