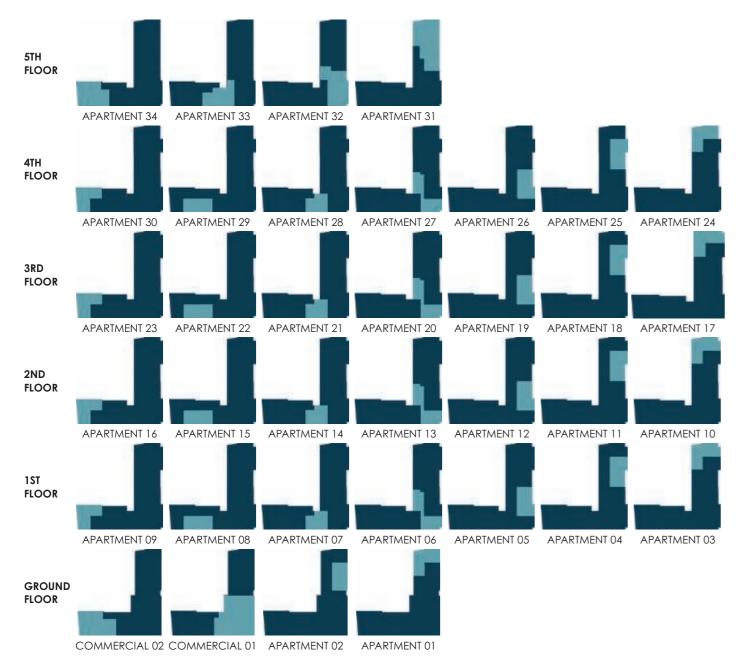

nic security alarm to all ground floor apartments.

Security dusk till dawn lighting to external areas. Lift access to all floors.



The details contained in this brochure are believed to be correct at the time of publication (September 2021). However, their accuracy is not guaranteed, and they do not form part of a contract. It should be noted that area and room measurements are approximate only, may be taken at the longest and widest points of any rooms and the 3D floorplan illustrations may not be to scale. Images and CGis are for guidance only and are of a typical apartment within the development. Kitchen and bathroom choices are available subject to the build schedule and the specification listed is subject to change at the developers' discretion.



# PLOT LOCATOR

## APARTMENT 01





### TWO BEDROOM, GROUND FLOOR WITH TERRACE

| 800 sq ft   74.3 sq | m             |               |
|---------------------|---------------|---------------|
| KITCHEN/LOUNGE      | 19'1" x 16'8" | 581cm x 512cm |
| BATHROOM            | 9'5" x 6'3"   | 290cm x 193cm |
| BEDROOM 1           | 14'5" x 9'5"  | 443cm x 290cm |
| ENSUITE             | 7'4" x 4'9"   | 226cm x 150cm |
| BEDROOM 2           | 12'0" x 9'5"  | 366cm x 290cm |
| TERRACE             | 17'10" x 3'7" | 546cm x 113cm |
|                     |               |               |

Measurement taken at longest and widest point



<sup>•</sup> Any areas or measurements are approximate



### TWO BEDROOM, GROUND FLOOR WITH TERRACE

| 706 sa ft | 1 | 65. | .6 | sa | m |  |
|-----------|---|-----|----|----|---|--|
|-----------|-