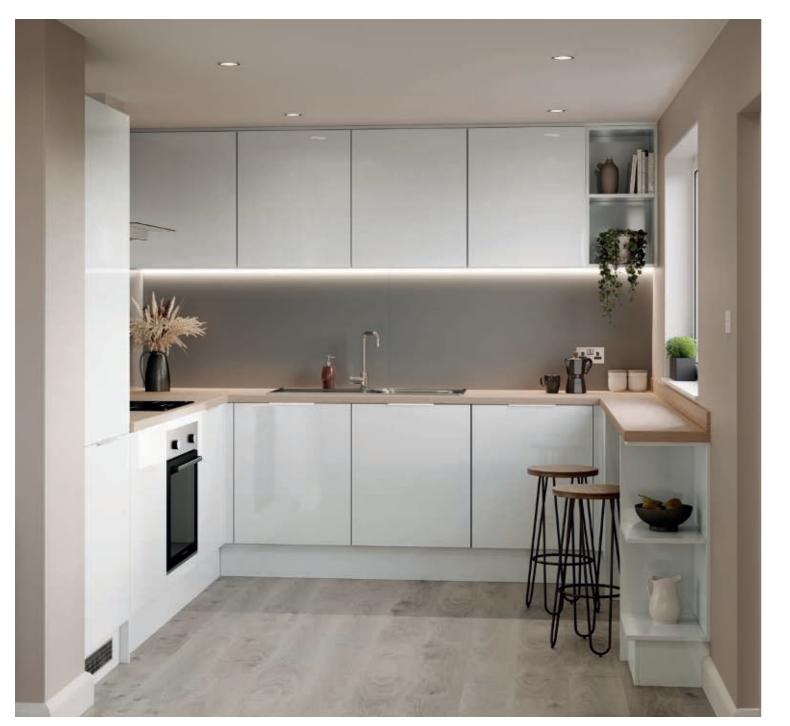

# A PLACE TO LIVE

We will work with leading kitchen provider Howdens to provide stunning designer kitchens from its Greenwich range.

Their sleek-looking contemporary style is available in a choice of colours including popular dove greys, whites and gloss finishes.

### **KITCHENS**

Subject to timing, a choice of fully fitted kitchens by kitchen designer Howdens are available to early purchasers, and, as standard, feature:

Quality contemporary flat panelled kitchens.

Decoration in a neutral palette.

Induction hob.

Stainless steel hood.

Stainless steel oven.

Stainless steel sink, drainer and monobloc chrome tap.

Integrated washer dryer.

Integrated dishwasher.

Integrated fridge/freezer.