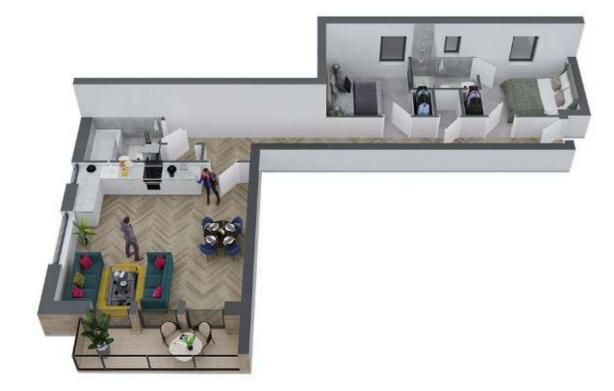

## APARTMENT 01

### TWO BEDROOM, GROUND FLOOR WITH TERRACE

| 800 sq ft   74.3 sq | m             |               |
|---------------------|---------------|---------------|
| KITCHEN/LOUNGE      | 19'1" x 16'8" | 581cm x 512cm |
| BATHROOM            | 9'5" x 6'3"   | 290cm x 193cm |
| BEDROOM 1           | 14'5" x 9'5"  | 443cm x 290cm |
| ENSUITE             | 7'4" x 4'9"   | 226cm x 150cm |
| BEDROOM 2           | 12'0" x 9'5"  | 366cm x 290cm |
| TERRACE             | 17'10" x 3'7" | 546cm x 113cm |
|                     |               |               |

Measurement taken at longest and widest point

<sup>•</sup> Any areas or measurements are approximate