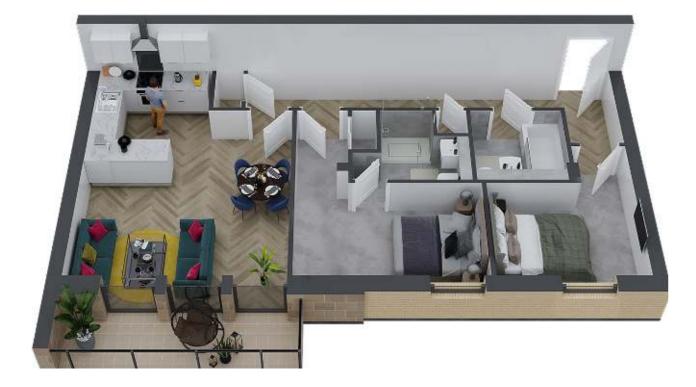

### TWO BEDROOM, FIFTH FLOOR WITH TERRACE

| 944 sq ft   87.7 sq m |               |               |
|-----------------------|---------------|---------------|
| LOUNGE/DINING         | 24'1" x 15'2" | 737cm x 463cm |
| KITCHEN               | 13'5" x 8'6"  | 413cm x 263cm |
| BATHROOM              | 9'6" x 6'4"   | 293cm x 195cm |
| BEDROOM 1             | 13'4" x 9'2"  | 408cm x 280cm |
| ENSUITE               | 7'5" x 6'5"   | 230cm x 198cm |
| BEDROOM 2             | 12'6" x 9'7"  | 385cm x 295cm |
| TERRACE               | 24'1" x 3'3"  | 737cm x 102cm |