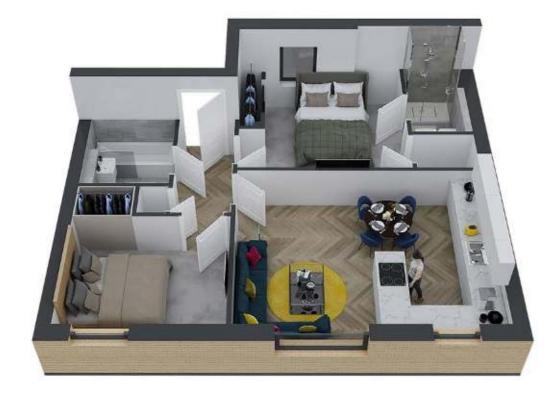

### TWO BEDROOM, FIFTH FLOOR WITH TERRACE

| 944 sq ft   87.7 sq m |               |               |
|-----------------------|---------------|---------------|
| LOUNGE/DINING         | 24'1" x 15'2" | 737cm x 463cm |
| KITCHEN               | 13'5" x 8'6"  | 413cm x 263cm |
| BATHROOM              | 9'6" x 6'4"   | 293cm x 195cm |
| BEDROOM 1             | 13'4" x 9'2"  | 408cm x 280cm |
| ENSUITE               | 7'5" x 6'5"   | 230cm x 198cm |
| BEDROOM 2             | 12'6" x 9'7"  | 385cm x 295cm |
| TERRACE               | 24'1" x 3'3"  | 737cm x 102cm |

- Measurement taken at longest and widest point
- Any areas or measurements are approximate

53 | The Millhouse The Millhouse | 54