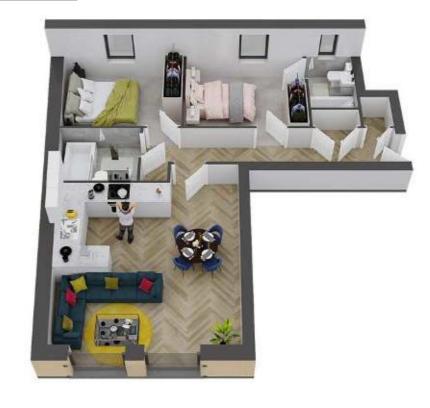

## APARTMENT 01

### TWO BEDROOM, GROUND FLOOR WITH TERRACE

| 800 sq ft   74.3 sq | m             |               |
|---------------------|---------------|---------------|
| KITCHEN/LOUNGE      | 19'1" x 16'8" | 581cm x 512cm |
| BATHROOM            | 9'5" x 6'3"   | 290cm x 193cm |
| BEDROOM 1           | 14'5" x 9'5"  | 443cm x 290cm |
| ENSUITE             | 7'4" x 4'9"   | 226cm x 150cm |
| BEDROOM 2           | 12'0" x 9'5"  | 366cm x 290cm |
| TERRACE             | 17'10" x 3'7" | 546cm x 113cm |
|                     |               |               |

Measurement taken at longest and widest point

<sup>•</sup> Any areas or measurements are approximate