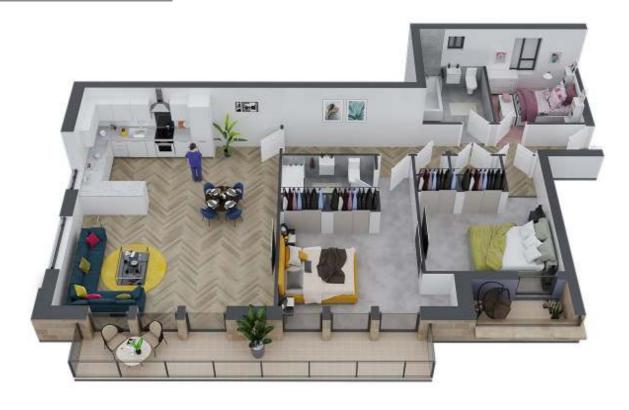

# APARTMENT 07

### TWO BEDROOM, FIRST FLOOR

| 638 sq ft   59.3 sq n | า             |               |
|-----------------------|---------------|---------------|
| LOUNGE/KITCHEN        | 17'6" x 13'1" | 536cm x 402cm |
| BATHROOM              | 7'5" x 6'4"   | 228cm x 196cm |
| BEDROOM 1             | 12'1" x 10'7" | 369cm x 325cm |
| EN SUITE              | 7'3" x 4'7"   | 222cm x 143cm |
| BEDROOM 2             | 11'1" x 10'8" | 337cm x 329cm |
|                       |               |               |

- Measurement taken at longest and widest point
  Any areas or measurements are approximate

The Millhouse | 28 27 | The Millhouse

BRIDGE STREET