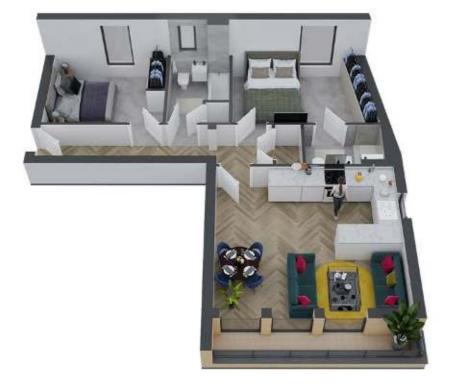

# **APARTMENT 31**

### THREE BEDROOM, FIFTH FLOOR WITH TERRACE

| 1350 sq ft   125.5 | sq m          |                |
|--------------------|---------------|----------------|
| LOUNGE/DINING      | 21'7" x 20'1" | 661cm x 614cm  |
| KITCHEN            | 12'8" x 7'5"  | 391cm x 231cm  |
| BATHROOM           | 9'2" x 6'3"   | 283cm x 191cm  |
| BEDROOM 1          | 18'3" x 15'3" | 558cm x 467cm  |
| EN SUITE           | 9'3" x 6'2"   | 283cm x 188cm  |
| BEDROOM 2          | 13'0" x 9'7"  | 397cm x 295cm  |
| ENSUITE            | 9'6" x 4'7"   | 293cm x 142cm  |
| BEDROOM 3          | 13'0" x 12'6" | 397cm x 383cm  |
| TERRACE            | 30'5" x 16'8" | 929cm x 514cm  |
| TERRACE            | 51'7" x 3'3"  | 1572cm x 102cm |
|                    |               |                |

- Measurement taken at longest and widest point
  Any areas or measurements are approximate

51 | The Millhouse The Millhouse | 52

BRIDGE STREET