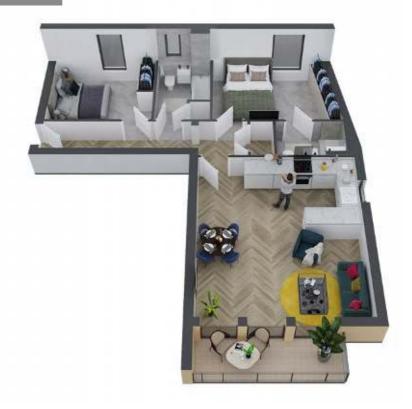

### TWO BEDROOM, GROUND FLOOR WITH TERRACE

| 706 sa ft | 1 | 65. | .6 | sa | m |  |
|-----------|---|-----|----|----|---|--|
|-----------|---|-----|----|----|---|--|

| LOUNGE/KITCHEN | 19'1" x 11'8" | 581cm x 360cm |
|----------------|---------------|---------------|
| BATHROOM       | 9'3" x 5'6"   | 284cm x 170cm |
| BEDROOM 1      | 13'7" x 10'8" | 417cm x 329cm |
| ENSUITE        | 7'7"x 5'4"    | 236cm x 163cm |
| BEDROOM 2      | 11'2" x 9'1"  | 342cm x 278cm |
| TERRACE        | 21'2" x 3'7"  | 646cm x 113cm |

- Measurement taken at longest and widest point
  Any areas or measurements are approximate