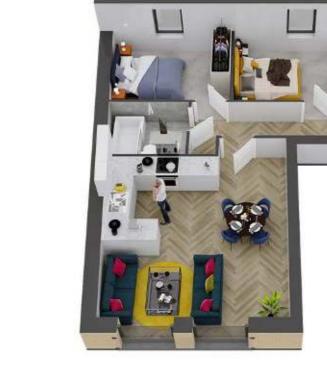

## APARTMENT 01

### TWO BEDROOM, GROUND FLOOR WITH TERRACE

| 800 sq ft   74.3 sq | m             |               |
|---------------------|---------------|---------------|
| KITCHEN/LOUNGE      | 19'1" x 16'8" | 581cm x 512cm |
| BATHROOM            | 9'5" x 6'3"   | 290cm x 193cm |
| BEDROOM 1           | 14'5" x 9'5"  | 443cm x 290cm |
| ENSUITE             | 7'4" x 4'9"   | 226cm x 150cm |
| BEDROOM 2           | 12'0" x 9'5"  | 366cm x 290cm |
| TERRACE             | 17'10" x 3'7" | 546cm x 113cm |
|                     |               |               |