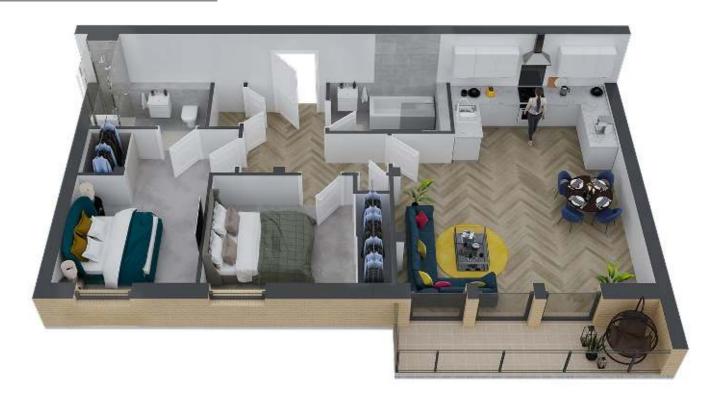

# **APARTMENT 31**

### THREE BEDROOM, FIFTH FLOOR WITH TERRACE

| 1350 sq ft   125.5 | sq m          |                |
|--------------------|---------------|----------------|
| LOUNGE/DINING      | 21'7" x 20'1" | 661cm x 614cm  |
| KITCHEN            | 12'8" x 7'5"  | 391cm x 231cm  |
| BATHROOM           | 9'2" x 6'3"   | 283cm x 191cm  |
| BEDROOM 1          | 18'3" x 15'3" | 558cm x 467cm  |
| EN SUITE           | 9'3" x 6'2"   | 283cm x 188cm  |
| BEDROOM 2          | 13'0" x 9'7"  | 397cm x 295cm  |
| ENSUITE            | 9'6" x 4'7"   | 293cm x 142cm  |
| BEDROOM 3          | 13'0" x 12'6" | 397cm x 383cm  |
| TERRACE            | 30'5" x 16'8" | 929cm x 514cm  |
| TERRACE            | 51'7" x 3'3"  | 1572cm x 102cm |
|                    |               |                |