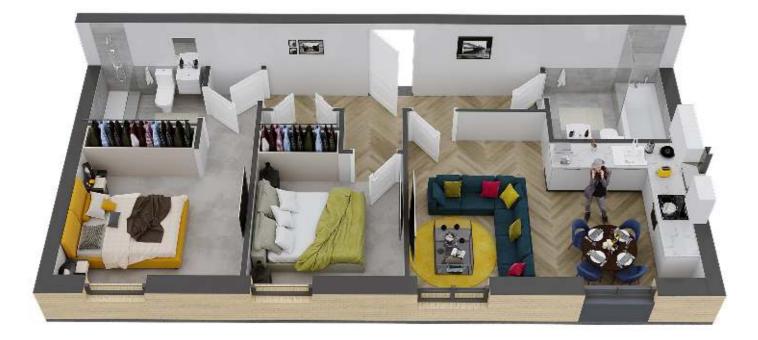

### THREE BEDROOM, FIFTH FLOOR WITH TERRACE

| 1040 sq ft | 96.7 | sq | m |
|------------|------|----|---|
|------------|------|----|---|

| · '           |                     |                  |
|---------------|---------------------|------------------|
| LOUNGE/DINING | 17'1" x 15'7"       | 520cm x 480cm    |
| KITCHEN       | 9'5" x 9'3"         | 289cm x 285cm    |
| BATHROOM      | 9'4" x 6'3"         | 285cm x 192cm    |
| BEDROOM 1     | 13'7" x 10'1"       | 418cm x 309cm    |
| ENSUITE       | 9'4" x 8'2"         | 288cm x 251cm    |
| BEDROOM 2     | 13'0" x 9'4"        | 398cm x 285cm    |
| BEDROOM 3     | 13'7" x 9'0"        | 418cm x 275cm    |
| TERRACE       | 42'0" x 3'3" x 6'1" | 1283cm x 102cm   |
|               |                     | (widens to 186cm |

<sup>•</sup> Measurement taken at longest and widest point

# THE MILLHOUSE LOCATION

Any areas or measurements are approximate