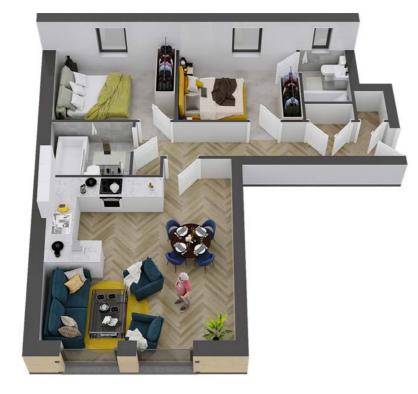

## APARTMENT 01

### TWO BEDROOM, GROUND FLOOR WITH TERRACE

| 800 sq ft   74.3 sq | m             |               |
|---------------------|---------------|---------------|
| KITCHEN/LOUNGE      | 19'1" x 16'8" | 581cm x 512cm |
| BATHROOM            | 9'5" x 6'3"   | 290cm x 193cm |
| BEDROOM 1           | 14'5" x 9'5"  | 443cm x 290cm |
| ENSUITE             | 7'4" x 4'9"   | 226cm x 150cm |
| BEDROOM 2           | 12'0" x 9'5"  | 366cm x 290cm |
| TERRACE             | 17'10" x 3'7" | 546cm x 113cm |
|                     |               |               |

Measurement taken at longest and widest point

<sup>•</sup> Any areas or measurements are approximate