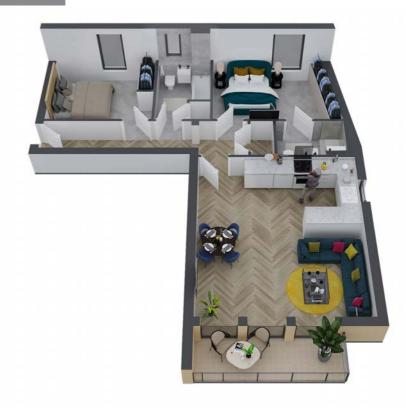

|               |               |

Measurement taken at longest and widest point



<sup>•</sup> Any areas or measurements are approximate



### TWO BEDROOM, GROUND FLOOR WITH TERRACE

| 706 sa ft | 1 | 65. | .6 | sa | m |  |
|-----------|---|-----|----|----|---|--|
|-----------|---|-----|----|----|---|--|

| LOUNGE/KITCHEN | 19'1" x 11'8" | 581cm x 360cm |
|----------------|---------------|---------------|
| BATHROOM       | 9'3" x 5'6"   | 284cm x 170cm |
| BEDROOM 1      | 13'7" x 10'8" | 417cm x 329cm |
| ENSUITE        | 7'7"x 5'4"    | 236cm x 163cm |
| BEDROOM 2      | 11'2" x 9'1"  | 342cm x 278cm |
| TERRACE        | 21'2" x 3'7"  | 646cm x 113cm |

- Measurement taken at longest and widest point
  Any areas or measurements are approximate

# BRIDGE STREET

# APARTMENT 03



### TWO BEDROOM, FIRST FLOOR WITH TERRACE

| 800 sq | ft | 74.3 sq | m |
|--------|----|---------|---|
|--------|----|---------|---|

| KITCHEN/LOUNGE | 19'1" x 16'8" | 581cm x 512cm |
|----------------|---------------|---------------|
| BATHROOM       | 9'5" x 6'3"   | 290cm x 193cm |
| BEDROOM 1      | 14'5" x 9'5"  | 443cm x 290cm |
| EN SUITE       | 7'4" x 4'9"   | 225cm x 150cm |
| BEDROOM 2      | 12'1" x 9'5"  | 368cm x 290cm |
| TERRACE        | 14'2" x 3'6"  | 433cm x 111cm |
|                |               |               |

- Measurement taken at longest and widest point
- Any areas or measurements are approximate



23 | The Millhouse The Millhouse | 24



### TWO BEDROOM, FIRST FLOOR WITH TERRACE

| 777 sq ft   72.2 sq m |               |               |
|-----------------