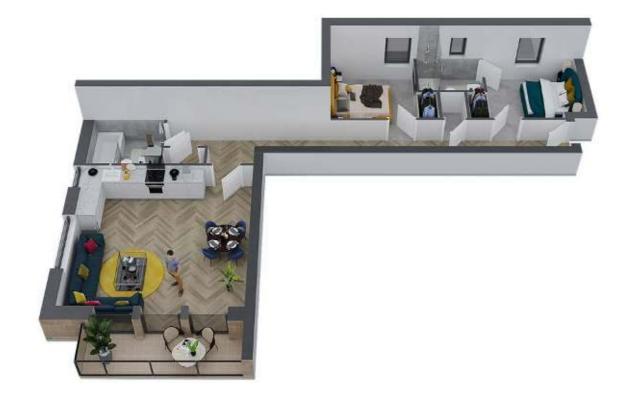

## APARTMENT 01

### TWO BEDROOM, GROUND FLOOR WITH TERRACE

| 800 sq ft   74.3 sq | m             |               |
|---------------------|---------------|---------------|
| KITCHEN/LOUNGE      | 19'1" x 16'8" | 581cm x 512cm |
| BATHROOM            | 9'5" x 6'3"   | 290cm x 193cm |
| BEDROOM 1           | 14'5" x 9'5"  | 443cm x 290cm |
| ENSUITE             | 7'4" x 4'9"   | 226cm x 150cm |
| BEDROOM 2           | 12'0" x 9'5"  | 366cm x 290cm |
| TERRACE             | 17'10" x 3'7" | 546cm x 113cm |
|                     |               |               |

Measurement taken at longest and widest point

<sup>•</sup> Any areas or measurements are approximate