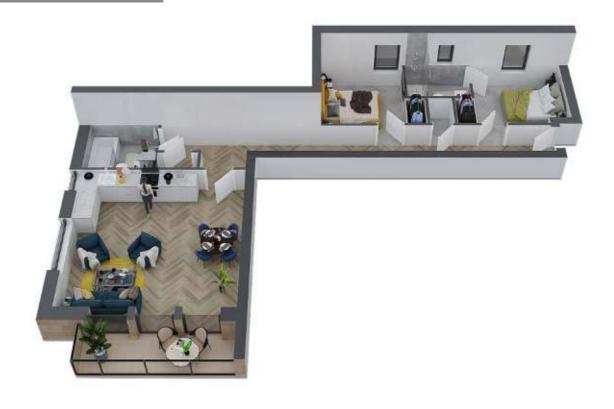

## APARTMENT 01

### TWO BEDROOM, GROUND FLOOR WITH TERRACE

| 800 sq ft   74.3 sq | m             |               |
|---------------------|---------------|---------------|
| KITCHEN/LOUNGE      | 19'1" x 16'8" | 581cm x 512cm |
| BATHROOM            | 9'5" x 6'3"   | 290cm x 193cm |
| BEDROOM 1           | 14'5" x 9'5"  | 443cm x 290cm |
| ENSUITE             | 7'4" x 4'9"   | 226cm x 150cm |
| BEDROOM 2           | 12'0" x 9'5"  | 366cm x 290cm |
| TERRACE             | 17'10" x 3'7" | 546cm x 113cm |
|                     |               |               |

Measurement taken at longest and widest point

<sup>•</sup> Any areas or measurements are approximate