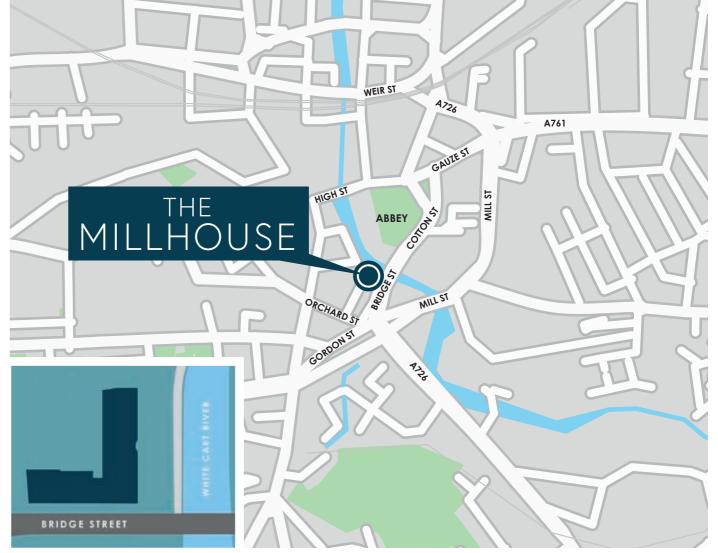

------------|------|----|---|
|------------|------|----|---|

| · '           |                     |                  |
|---------------|---------------------|------------------|
| LOUNGE/DINING | 17'1" x 15'7"       | 520cm x 480cm    |
| KITCHEN       | 9'5" x 9'3"         | 289cm x 285cm    |
| BATHROOM      | 9'4" x 6'3"         | 285cm x 192cm    |
| BEDROOM 1     | 13'7" x 10'1"       | 418cm x 309cm    |
| ENSUITE       | 9'4" x 8'2"         | 288cm x 251cm    |
| BEDROOM 2     | 13'0" x 9'4"        | 398cm x 285cm    |
| BEDROOM 3     | 13'7" x 9'0"        | 418cm x 275cm    |
| TERRACE       | 42'0" x 3'3" x 6'1" | 1283cm x 102cm   |
|               |                     | (widens to 186cm |

<sup>•</sup> Measurement taken at longest and widest point



# THE MILLHOUSE LOCATION



Any areas or measurements are approximate