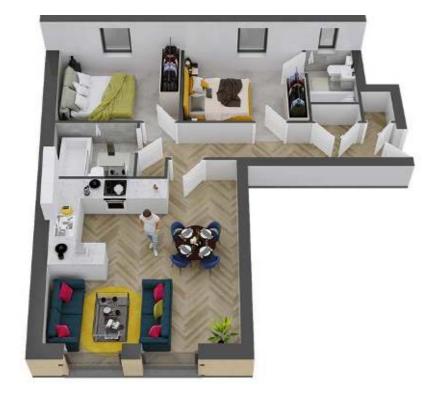

# APARTMENT 03

### TWO BEDROOM, FIRST FLOOR WITH TERRACE

| 800 sq | ft | 74.3 sq | m |
|--------|----|---------|---|
|--------|----|---------|---|

| KITCHEN/LOUNGE | 19'1" x 16'8" | 581cm x 512cm |
|----------------|---------------|---------------|
| BATHROOM       | 9'5" x 6'3"   | 290cm x 193cm |
| BEDROOM 1      | 14'5" x 9'5"  | 443cm x 290cm |
| EN SUITE       | 7'4" x 4'9"   | 225cm x 150cm |
| BEDROOM 2      | 12'1" x 9'5"  | 368cm x 290cm |
| TERRACE        | 14'2" x 3'6"  | 433cm x 111cm |
|                |               |               |

- Measurement taken at longest and widest point
- Any areas or measurements are approximate

23 | The Millhouse The Millhouse | 24