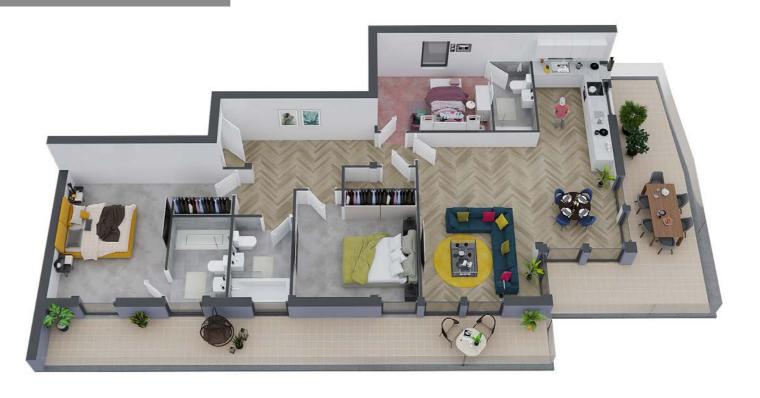

# **APARTMENT 05**

### TWO BEDROOM, FIRST FLOOR WITH TERRACE

| 772 sq ft   71.8 sq m |               |               |
|-----------------------|---------------|---------------|
| LOUNGE/KITCHEN        | 19'2" x 15'6" | 585cm x 477cm |
| BATHROOM              | 8'2" x 6'4"   | 249cm x 194cm |
| BEDROOM 1             | 13'1" x 8'5"  | 400cm x 258cm |
| EN SUITE              | 7'3" x 6'3"   | 222cm x 193cm |
| BEDROOM 2             | 10'6" x 8'4"  | 322cm x 257cm |
| TERRACE               | 16'5" x 4'1"  | 502cm x125cm  |

- Measurement taken at longest and widest point
  Any areas or measurements are approximate

25 | The Millhouse The Millhouse | 26

BRIDGE STREET