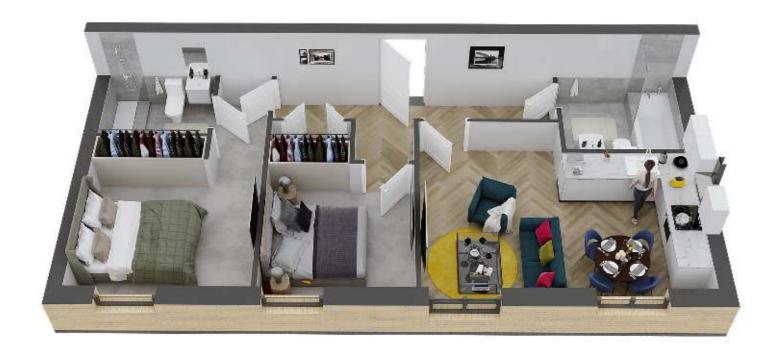

# APARTMENT 07

### TWO BEDROOM, FIRST FLOOR

| 638 sq ft   59.3 sq n | า             |               |
|-----------------------|---------------|---------------|
| LOUNGE/KITCHEN        | 17'6" x 13'1" | 536cm x 402cm |
| BATHROOM              | 7'5" x 6'4"   | 228cm x 196cm |
| BEDROOM 1             | 12'1" x 10'7" | 369cm x 325cm |
| EN SUITE              | 7'3" x 4'7"   | 222cm x 143cm |
| BEDROOM 2             | 11'1" x 10'8" | 337cm x 329cm |
|                       |               |               |

- Measurement taken at longest and widest point
  Any areas or measurements are approximate

The Millhouse | 28 27 | The Millhouse

BRIDGE STREET