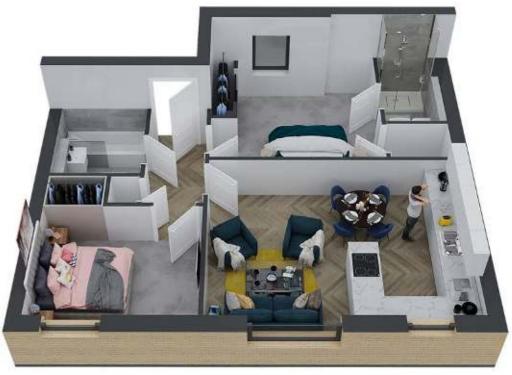

# **APARTMENT 31**

### THREE BEDROOM, FIFTH FLOOR WITH TERRACE

| 1350 sq ft   125.5 | sq m          |                |
|--------------------|---------------|----------------|
| LOUNGE/DINING      | 21'7" x 20'1" | 661cm x 614cm  |
| KITCHEN            | 12'8" x 7'5"  | 391cm x 231cm  |
| BATHROOM           | 9'2" x 6'3"   | 283cm x 191cm  |
| BEDROOM 1          | 18'3" x 15'3" | 558cm x 467cm  |
| EN SUITE           | 9'3" x 6'2"   | 283cm x 188cm  |
| BEDROOM 2          | 13'0" x 9'7"  | 397cm x 295cm  |
| ENSUITE            | 9'6" x 4'7"   | 293cm x 142cm  |
| BEDROOM 3          | 13'0" x 12'6" | 397cm x 383cm  |
| TERRACE            | 30'5" x 16'8" | 929cm x 514cm  |
| TERRACE            | 51'7" x 3'3"  | 1572cm x 102cm |
|                    |               |                |

- Measurement taken at longest and widest point
  Any areas or measurements are approximate

51 | The Millhouse The Millhouse | 52

BRIDGE STREET