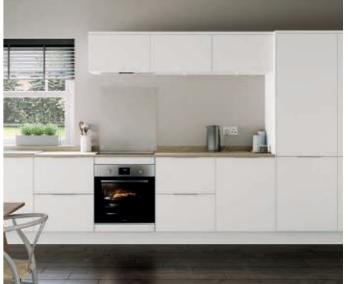

### **KITCHENS**

Subject to timing, a choice of fully fitted kitchens by kitchen designer Howdens are available to early purchasers, and, as standard, feature:

Quality contemporary flat panelled kitchens.

Decoration in a neutral palette.

Induction hob.

Stainless steel hood.

Stainless steel oven.

Stainless steel sink, drainer and monobloc chrome tap.

Integrated washer dryer.

Integrated dishwasher.

Integrated fridge/freezer.