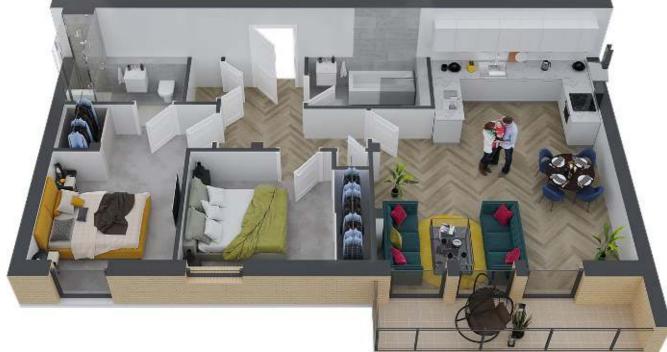

surement taken at longest and widest point
  Any areas or measurements are approximate

# BRIDGE STREET

# APARTMENT 03



### TWO BEDROOM, FIRST FLOOR WITH TERRACE

| 800 sq | ft | 74.3 sq | m |
|--------|----|---------|---|
|--------|----|---------|---|

| KITCHEN/LOUNGE | 19'1" x 16'8" | 581cm x 512cm |
|----------------|---------------|---------------|
| BATHROOM       | 9'5" x 6'3"   | 290cm x 193cm |
| BEDROOM 1      | 14'5" x 9'5"  | 443cm x 290cm |
| EN SUITE       | 7'4" x 4'9"   | 225cm x 150cm |
| BEDROOM 2      | 12'1" x 9'5"  | 368cm x 290cm |
| TERRACE        | 14'2" x 3'6"  | 433cm x 111cm |
|                |               |               |

- Measurement taken at longest and widest point
- Any areas or measurements are approximate



23 | The Millhouse The Millhouse | 24



### TWO BEDROOM, FIRST FLOOR WITH TERRACE

| 777 sq ft   72.2 sq m |               |               |
|-----------------------|---------------|---------------|
| LOUNGE/KITCHEN        | 19'2" x 17'1" | 584cm x 522cm |
| BATHROOM              | 9'2" x 5'4"   | 280cm x 164cm |
| BEDROOM 1             | 14'1" x 9'6"  | 431cm x 292cm |
| ENSUITE               | 8'8" x 4'9"   | 268cm x 150cm |
| BEDROOM 2             | 12'8" x 9'4"  | 389cm x 287cm |
| TERRACE               | 17'6" x 3'6   | 536cm x 111cm |

- Measurement taken at longest and widest point
  Any areas or measurements are approximate

# **APARTMENT 05**



### TWO BEDROOM, FIRST FLOOR WITH TERRACE

| 772 sq ft   71.8 sq m |               |               |
|-----------------------|---------------|---------------|
| LOUNGE/KITCHEN