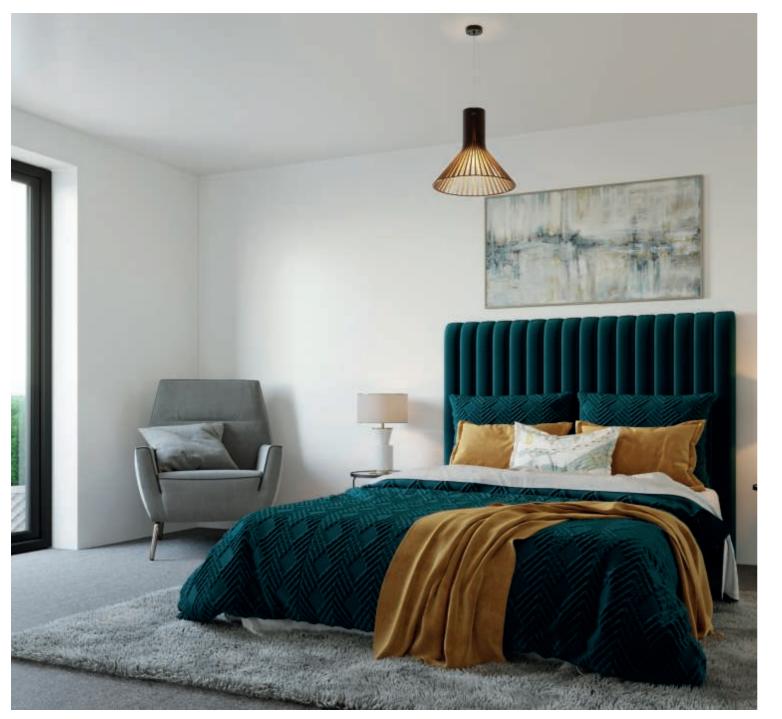

### **BUILT IN WARDROBES**

Built in double wardrobes with chrome hanging rail and top shelf to master bedroom.