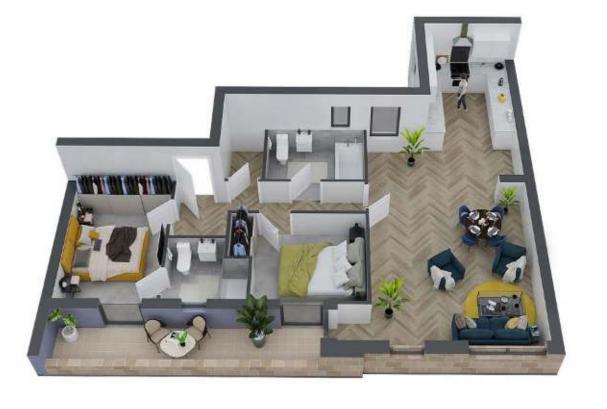

## APARTMENT 01

### TWO BEDROOM, GROUND FLOOR WITH TERRACE

| 800 sq ft   74.3 sq | m             |               |
|---------------------|---------------|---------------|
| KITCHEN/LOUNGE      | 19'1" x 16'8" | 581cm x 512cm |
| BATHROOM            | 9'5" x 6'3"   | 290cm x 193cm |
| BEDROOM 1           | 14'5" x 9'5"  | 443cm x 290cm |
| ENSUITE             | 7'4" x 4'9"   | 226cm x 150cm |
| BEDROOM 2           | 12'0" x 9'5"  | 366cm x 290cm |
| TERRACE             | 17'10" x 3'7" | 546cm x 113cm |
|                     |               |               |

Measurement taken at longest and widest point

<sup>•</sup> Any areas or measurements are approximate