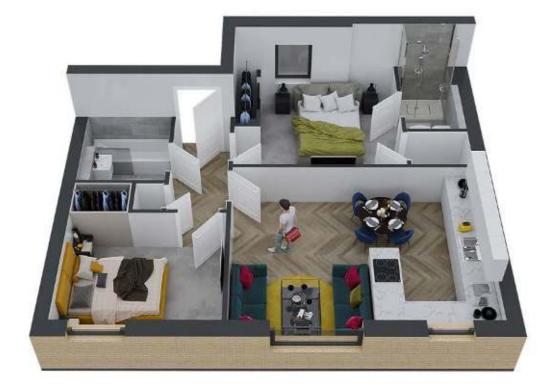

### TWO BEDROOM, GROUND FLOOR WITH TERRACE

| 706 sa ft | 1 | 65. | .6 | sa | m |  |
|-----------|---|-----|----|----|---|--|
|-----------|---|-----|----|----|---|--|

| LOUNGE/KITCHEN | 19'1" x 11'8" | 581cm x 360cm |
|----------------|---------------|---------------|
| BATHROOM       | 9'3" x 5'6"   | 284cm x 170cm |
| BEDROOM 1      | 13'7" x 10'8" | 417cm x 329cm |
| ENSUITE        | 7'7"x 5'4"    | 236cm x 163cm |
| BEDROOM 2      | 11'2" x 9'1"  | 342cm x 278cm |
| TERRACE        | 21'2" x 3'7"  | 646cm x 113cm |

- Measurement taken at longest and widest point
  Any areas or measurements are approximate