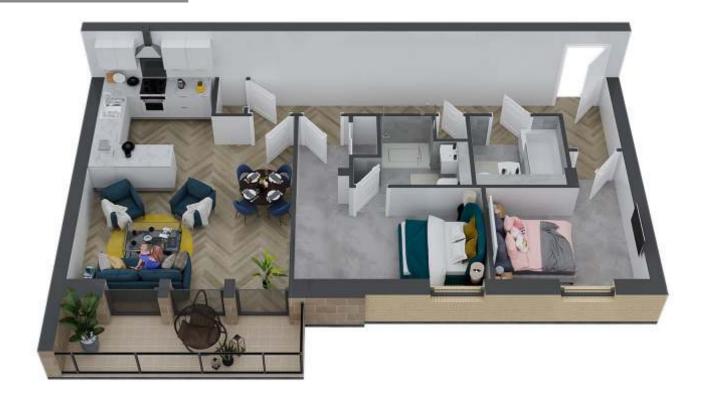

### TWO BEDROOM, FIRST FLOOR WITH TERRACE

| 777 sq ft   72.2 sq m |               |               |
|-----------------------|---------------|---------------|
| LOUNGE/KITCHEN        | 19'2" x 17'1" | 584cm x 522cm |
| BATHROOM              | 9'2" x 5'4"   | 280cm x 164cm |
| BEDROOM 1             | 14'1" x 9'6"  | 431cm x 292cm |
| ENSUITE               | 8'8" x 4'9"   | 268cm x 150cm |
| BEDROOM 2             | 12'8" x 9'4"  | 389cm x 287cm |
| TERRACE               | 17'6" x 3'6   | 536cm x 111cm |

- Measurement taken at longest and widest point
  Any areas or measurements are approximate