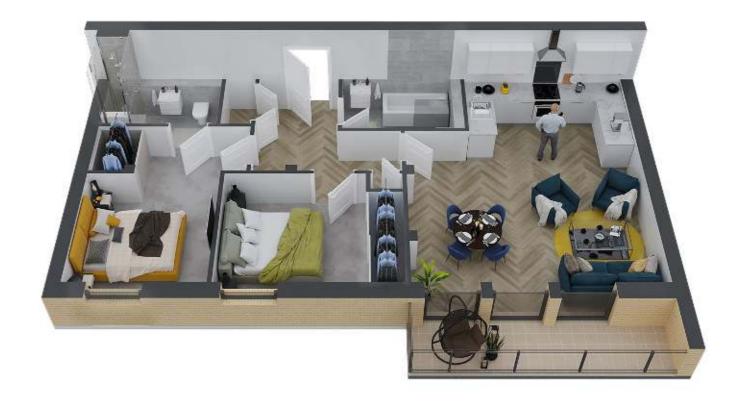

# **APARTMENT 31**

### THREE BEDROOM, FIFTH FLOOR WITH TERRACE

| 1350 sq ft   125.5 | sq m          |                |
|--------------------|---------------|----------------|
| LOUNGE/DINING      | 21'7" x 20'1" | 661cm x 614cm  |
| KITCHEN            | 12'8" x 7'5"  | 391cm x 231cm  |
| BATHROOM           | 9'2" x 6'3"   | 283cm x 191cm  |
| BEDROOM 1          | 18'3" x 15'3" | 558cm x 467cm  |
| EN SUITE           | 9'3" x 6'2"   | 283cm x 188cm  |
| BEDROOM 2          | 13'0" x 9'7"  | 397cm x 295cm  |
| ENSUITE            | 9'6" x 4'7"   | 293cm x 142cm  |
| BEDROOM 3          | 13'0" x 12'6" | 397cm x 383cm  |
| TERRACE            | 30'5" x 16'8" | 929cm x 514cm  |
| TERRACE            | 51'7" x 3'3"  | 1572cm x 102cm |
|                    |               |                |

- Measurement taken at longest and widest point
  Any areas or measurements are approximate

51 | The Millhouse The Millhouse | 52

BRIDGE STREET