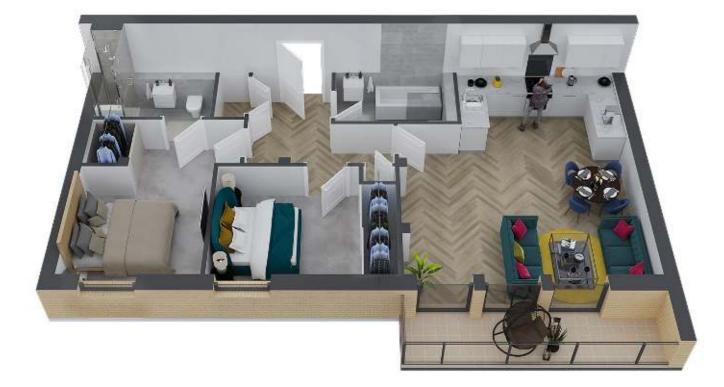

# APARTMENT 03

### TWO BEDROOM, FIRST FLOOR WITH TERRACE

| 800 sq | ft | 74.3 sq | m |
|--------|----|---------|---|
|--------|----|---------|---|

| KITCHEN/LOUNGE | 19'1" x 16'8" | 581cm x 512cm |
|----------------|---------------|---------------|
| BATHROOM       | 9'5" x 6'3"   | 290cm x 193cm |
| BEDROOM 1      | 14'5" x 9'5"  | 443cm x 290cm |
| EN SUITE       | 7'4" x 4'9"   | 225cm x 150cm |
| BEDROOM 2      | 12'1" x 9'5"  | 368cm x 290cm |
| TERRACE        | 14'2" x 3'6"  | 433cm x 111cm |
|                |               |               |

- Measurement taken at longest and widest point
- Any areas or measurements are approximate

23 | The Millhouse The Millhouse | 24