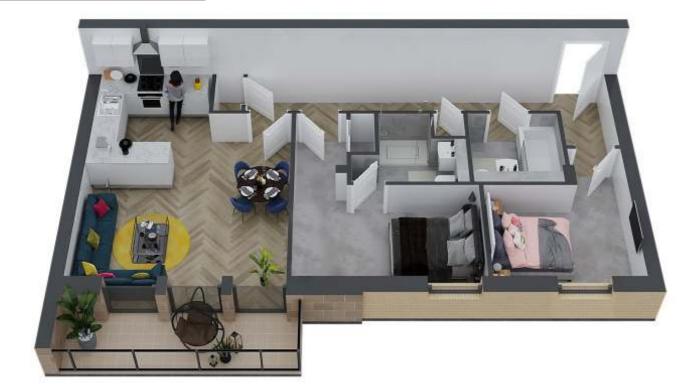

# APARTMENT 03

### TWO BEDROOM, FIRST FLOOR WITH TERRACE

| 800 sq | ft | 74.3 sq | m |
|--------|----|---------|---|
|--------|----|---------|---|

| KITCHEN/LOUNGE | 19'1" x 16'8" | 581cm x 512cm |
|----------------|---------------|---------------|
| BATHROOM       | 9'5" x 6'3"   | 290cm x 193cm |
| BEDROOM 1      | 14'5" x 9'5"  | 443cm x 290cm |
| EN SUITE       | 7'4" x 4'9"   | 225cm x 150cm |
| BEDROOM 2      | 12'1" x 9'5"  | 368cm x 290cm |
| TERRACE        | 14'2" x 3'6"  | 433cm x 111cm |
|                |               |               |

- Measurement taken at longest and widest point
- Any areas or measurements are approximate

23 | The Millhouse The Millhouse | 24