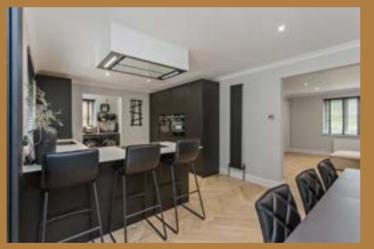

A reception hallway leads to the lounge, open plan dining room, kitchen, utility room and downstairs cloakroom.

On the upper level there are 4 bedrooms. The master bedroom has an en suite shower room and fitted storage. The family bathroom completes the accommodation and