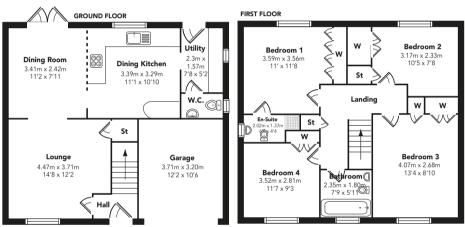

A reception hallway leads to the lounge, open plan dining room, kitchen, utility room and downstairs cloakroom.

On the upper level there are 4 bedrooms. The master bedroom has an en suite shower room and fitted storage. The family bathroom completes the accommodation and

has a three piece suite.

The property further benefits from gas central heating, double glazing and a summer house at the rear.

Externally there is a monobloc driveway to the front with access to the integral garage. The grounds to the rear have been mainly landscaped with mature trees bordering. The summer house has power & light and is an ideal retreat for the teenage kids or parents' looking to escape the family home! to lawn and is enclosed by a timber fence.

Floorplans are indicative only - not to scale Produced by Plushplans ♠