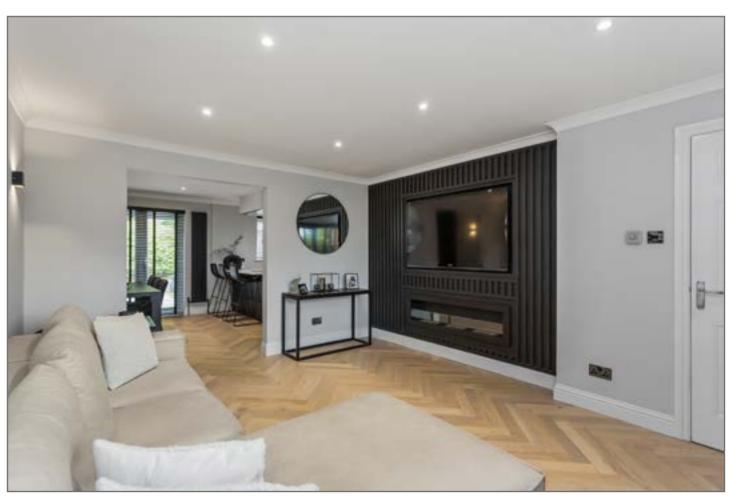

A reception hallway leads to the lounge, open plan dining room, kitchen, utility room and downstairs cloakroom.

On the upper level there are 4 bedrooms. The master bedroom has an en suite shower room and fitted storage. The family bathroom completes the accommodation and