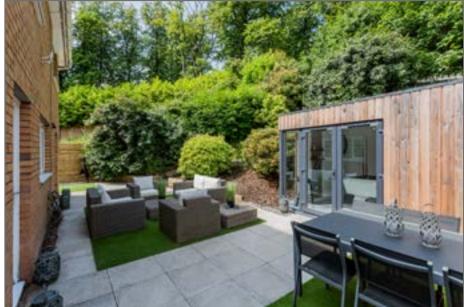

has a three piece suite.

The property further benefits from gas central heating, double glazing and a summer house at the rear.

Externally there is a monobloc driveway to the front with access to the integral garage. The grounds to the rear have been mainly landscaped with mature trees bordering. The summer house has power & light and is an ideal retreat for the teenage kids or parents' looking to escape the family home! to lawn and is enclosed by a timber fence.