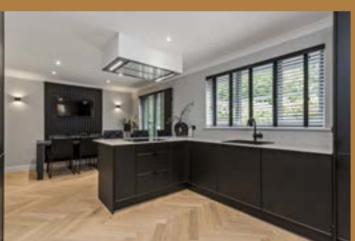

A reception hallway leads to the lounge, open plan dining room, kitchen, utility room and downstairs cloakroom.

On the upper level there are 4 bedrooms. The master bedroom has an en suite shower room and fitted storage. The family bathroom completes the accommodation and