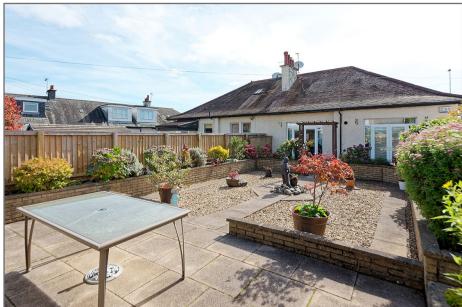

The property specification includes gas central heating, double glazing and a security alarm system.

Externally as described the monobloc driveway is fantastic. A further gate at the rear gives access to the easy to maintain rear garden that has raised beds bordering along with two patio areas with a private third one with greenhouse and drying area.