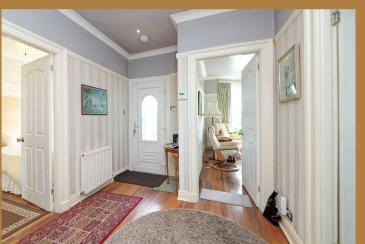

An entrance vestibule leads into a broad reception hallway where upon all rooms are accessed from. The front bay window lounge has a feature tiled fireplace with wall hung electric fire. There are two double bedrooms, the principal having French doors leading directly to the rear garden. Both bedrooms benefit from built-in fitted wardrobes. The house bathroom has a feature bath and separate walk-in shower as well as WC and wash hand basin.