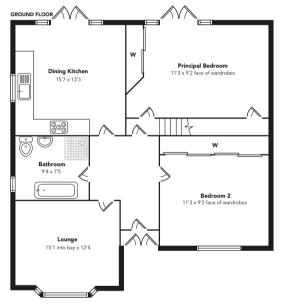

An entrance vestibule leads into a broad reception hallway where upon all rooms are accessed from. The front bay window lounge has a feature tiled fireplace with wall hung electric fire. There are two double bedrooms, the principal having French doors leading directly to the rear garden. Both bedrooms benefit from built-in fitted wardrobes. The house bathroom has a feature bath and separate walk-in shower as well as WC and wash hand basin.

The dining kitchen is of fantastic proportions and has French doors leading to the garden. An internal stairwell off the hallway leads to the attic bedroom which could is currently used as a hobby room and home office and has the added benefit if an ensuite bathroom off. There is also ample eave storage.

Floorplans are indicative only - not to scale Produced by Plushplans A

cochrandickie