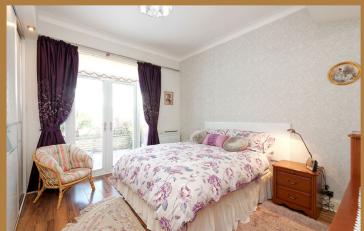

An entrance vestibule leads into a broad reception hallway where upon all rooms are accessed from. The front bay window lounge has a feature tiled fireplace with wall hung electric fire. There are two double bedrooms, the principal having French doors leading directly to the rear garden. Both bedrooms benefit from built-in fitted wardrobes. The house bathroom has a feature bath and separate walk-in shower as well as WC and wash hand basin.