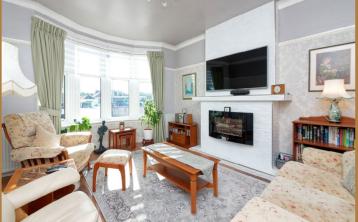

An entrance vestibule leads into a broad reception hallway where upon all rooms are accessed from. The front bay window lounge has a feature tiled fireplace with wall hung electric fire. There are two double bedrooms, the principal having French doors leading directly to the rear garden. Both bedrooms benefit from built-in fitted wardrobes. The house bathroom has a feature bath and separate walk-in shower as well as WC and wash hand basin.