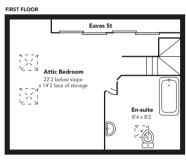

The dining kitchen is of fantastic proportions and has French doors leading to the garden. An internal stairwell off the hallway leads to the attic bedroom which could is currently used as a hobby room and home office and has the added benefit if an ensuite bathroom off. There is also ample eave storage.

Floorplans are indicative only - not to scale Produced by Plushplans A

cochrandickie