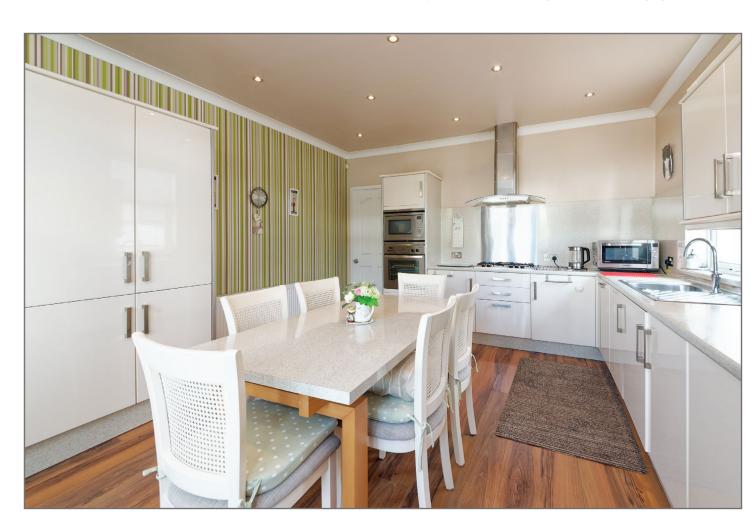

The dining kitchen is of fantastic proportions and has French doors leading to the garden. An internal stairwell off the hallway leads to the attic bedroom which could is currently used as a hobby room and home office and has the added benefit if an ensuite bathroom off. There is also ample eave storage.