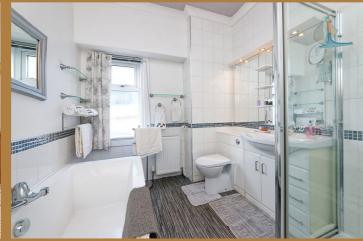

An entrance vestibule leads into a broad reception hallway where upon all rooms are accessed from. The front bay window lounge has a feature tiled fireplace with wall hung electric fire. There are two double bedrooms, the principal having French doors leading directly to the rear garden. Both bedrooms benefit from built-in fitted wardrobes. The house bathroom has a feature bath and separate walk-in shower as well as WC and wash hand basin.