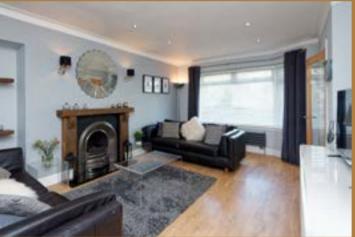

An entrance vestibule leads to a reception hallway with stairwell to upper level. The lounge is to the front and has a half bay window with door to the fabulous dining, sitting breakfast kitchen that is the hub of the home. There is an island work surface with sink, wall & base units and a freestanding range as well as space for a dining table and settee adjacent to French doors that lead directly to the rear garden. There is also a separate utility room with further storage and plumbing with a separate cloak room off that has WC and hand basin.