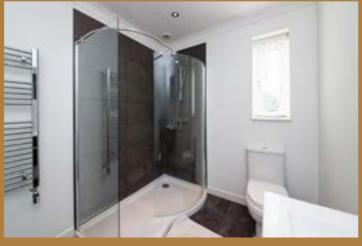

The carpeted stairwell leads to an upper gallery hallway where there are three double bedrooms and the three piece house bathroom. The principal bedroom has the same half bay mirroring the lounge below, an ensuite shower room with walk-in shower enclosure and in addition has a further fixed stairwell which was a former cupboard, leading to the floored and lined attic.