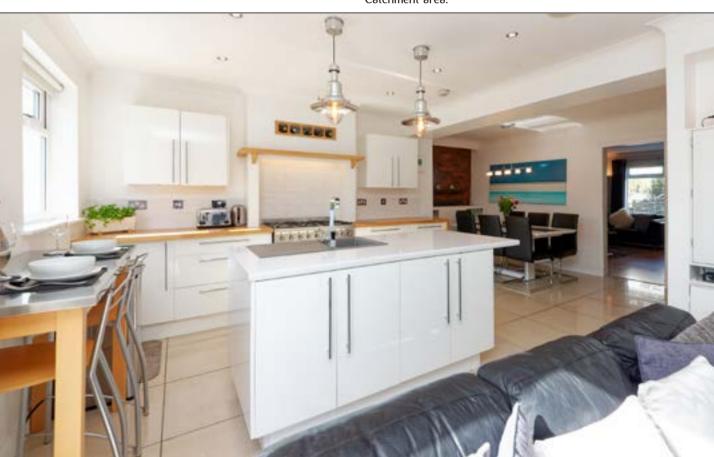

An entrance vestibule leads to a reception hallway with stairwell to upper level. The lounge is to the front and has a half bay window with door to the fabulous dining, sitting breakfast kitchen that is the hub of the home. There is an island work surface with sink, wall & base units and a freestanding range as well as space for a dining table and settee adjacent to French doors that lead directly to the rear garden. There is also a separate utility room with further storage and plumbing with a separate cloak room off that has WC and hand basin.