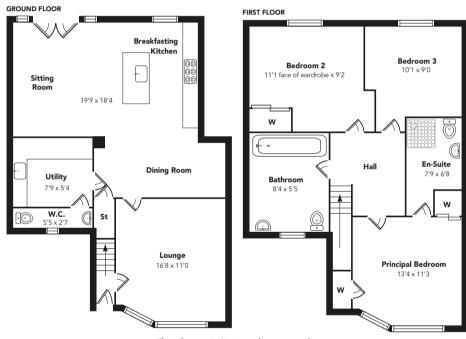

An entrance vestibule leads to a reception hallway with stairwell to upper level. The lounge is to the front and has a half bay window with door to the fabulous dining, sitting breakfast kitchen that is the hub of the home. There is an island work surface with sink, wall & base units and a freestanding range as well as space for a dining table and settee adjacent to French doors that lead directly to the rear garden. There is also a separate utility room with further storage and plumbing with a separate cloak room off that has WC and hand basin.

The carpeted stairwell leads to an upper gallery hallway where there are three double bedrooms and the three piece house bathroom. The principal bedroom has the same half bay mirroring the lounge below, an ensuite shower room with walk-in shower enclosure and in addition has a further fixed stairwell which was a former cupboard, leading to the floored and lined attic.

#### Floorplans are indicative only - not to scale Produced by Plushplans A