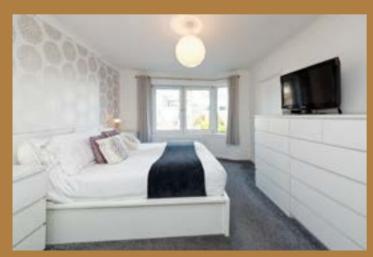

The carpeted stairwell leads to an upper gallery hallway where there are three double bedrooms and the three piece house bathroom. The principal bedroom has the same half bay mirroring the lounge below, an ensuite shower room with walk-in shower enclosure and in addition has a further fixed stairwell which was a former cupboard, leading to the floored and lined attic.