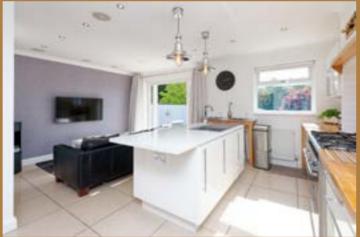

An entrance vestibule leads to a reception hallway with stairwell to upper level. The lounge is to the front and has a half bay window with door to the fabulous dining, sitting breakfast kitchen that is the hub of the home. There is an island work surface with sink, wall & base units and a freestanding range as well as space for a dining table and settee adjacent to French doors that lead directly to the rear garden. There is also a separate utility room with further storage and plumbing with a separate cloak room off that has WC and hand basin.