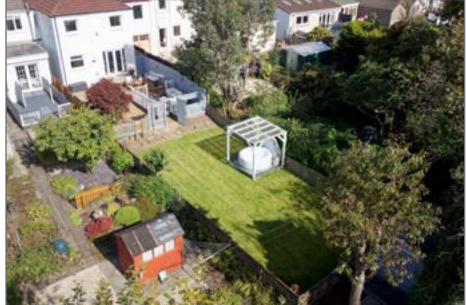

The specification of the property includes double glazing and gas central heating.

To the front is a double monobloc driveway. The fantastic rear garden is on two levels with a patio and deck closer to the rear of the property and a level lawn to beyond with a timber fencing bordering.