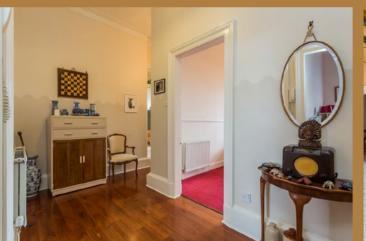

There is a security entry door that accesses the well tended communal close. The flat is on the top floor and has a welcoming, L-shaped hallway with hardwood flooring. The living room faces the front of the building and has beautiful, open outlooks from the bay window and period features including a detailed fireplace, cornicing, a ceiling rose and a picture rail. There is also a generous store cupboard which is shelved for storage to make best use of the height available. The dining kitchen is at the rear of the building and has a selection of floor and wall mounted storage units and plenty of