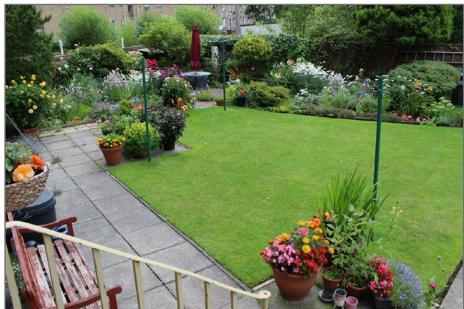

The property specification includes gas central heating and double glazing.

The communal gardens to the rear are very impressive and are well stocked with mature plants, shrubs and trees as well as a well tended lawn.