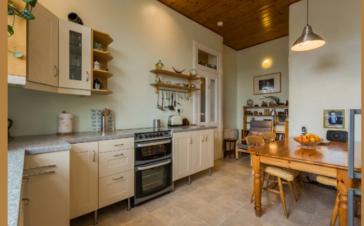

There is a security entry door that accesses the well tended communal close. The flat is on the top floor and has a welcoming, L-shaped hallway with hardwood flooring. The living room faces the front of the building and has beautiful, open outlooks from the bay window and period features including a detailed fireplace, cornicing, a ceiling rose and a picture rail. There is also a generous store cupboard which is shelved for storage to make best use of the height available. The dining kitchen is at the rear of the building and has a selection of floor and wall mounted storage units and plenty of

space for a dining table and chairs. There is also a recess which is ideal as a reading nook. The flat benefits from a utility room which further storage space and plumbing for a washing machine. There are two bedrooms which are both a great size and enjoy high ceilings. The front bedroom has a particularly good view and a shallow press cupboard. Completing the accommodation is the three piece bathroom