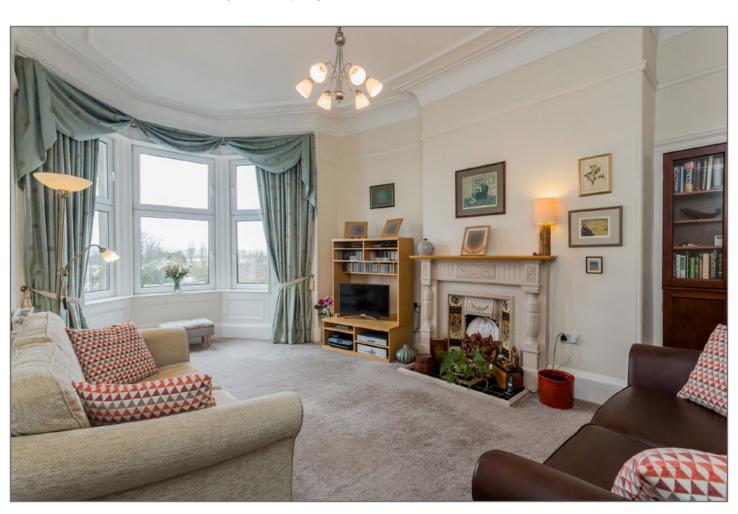

There is a security entry door that accesses the well tended communal close. The flat is on the top floor and has a welcoming, L-shaped hallway with hardwood flooring. The living room faces the front of the building and has beautiful, open outlooks from the bay window and period features including a detailed fireplace, cornicing, a ceiling rose and a picture rail. There is also a generous store cupboard which is shelved for storage to make best use of the height available. The dining kitchen is at the rear of the building and has a selection of floor and wall mounted storage units and plenty of